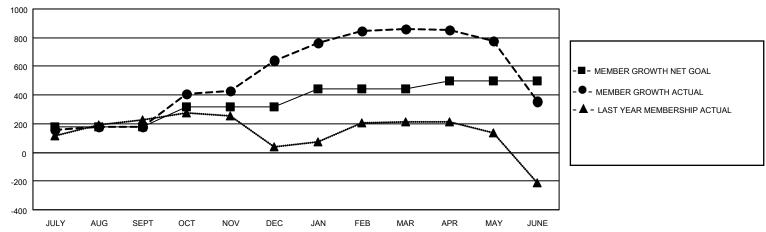

## GOALS AND ACTUAL MEMBERS CUMULATIVE

| DROPPED CLUBS: 4 |       | 146 CLUBS OF 192 ADDED 1 OR MORE<br>NEW MEMBERS | GENDER DISTRIBUTION  MALE 4,136 (72.02%)  FEMALE 1,607 (27.98%) |                 |       |
|------------------|-------|-------------------------------------------------|-----------------------------------------------------------------|-----------------|-------|
| DROPPED MEMBERS  |       |                                                 | TEWALE                                                          | 1,007 (27.9070) |       |
| DECEASED         | 74    | CLICK HERE FOR CUMULATIVE                       | TOTAL FAMILY UNIT MEMBERS                                       |                 | 2,111 |
| CLUB CANCELLED   | 55    | MEMBERSHIP DATA                                 |                                                                 |                 | 4 400 |
| OTHER            | 1,088 |                                                 | FAMILY MEMBER                                                   | S PAYING HALF   | 1,186 |
| TOTAL            | 1,217 |                                                 |                                                                 |                 |       |

## MONTHLY MEMBERSHIP PROGRESS REPORT

LOCATION INDIA District 324A1 Results as of: 6/30/2021

|               | Club          | s           |               | Members               |                        |                         |                                                    |  |
|---------------|---------------|-------------|---------------|-----------------------|------------------------|-------------------------|----------------------------------------------------|--|
|               | RESULTS FOR   | R 2020-2021 |               | RESULTS FOR 2020-2021 |                        |                         |                                                    |  |
| QUARTER       | NEW CLUB GOAL | NEW CLUBS   | DROPPED CLUBS | QUARTER MEME          | BER GROWTH NET<br>GOAL | MEMBER GROWTH<br>ACTUAL | DROPPED<br>MEMBERS ACTUAL<br>(including transfers) |  |
| JULY/AUG/SEPT | 3             | 3           | 0             | JULY/AUG/SEPT         | 180                    | 336                     | 144                                                |  |
| OCT/NOV/DEC   | 2             | 5           | 0             | OCT/NOV/DEC           | 140                    | 701                     | 230                                                |  |
| JAN/FEB/MAR   | 3             | 2           | 4             | JAN/FEB/MAR           | 120                    | 352                     | 119                                                |  |
| APR/MAY/JUNE  | 2             | 3           | 0             | APR/MAY/JUNE          | 60                     | 244                     | 724                                                |  |