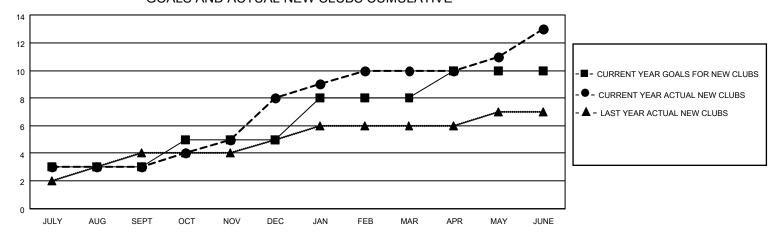

## GOALS AND ACTUAL NEW CLUBS CUMULATIVE

## MONTHLY MEMBERSHIP PROGRESS REPORT

LOCATION INDIA District 324A1 Results as of: 6/30/2021

|               | Club          | s           |               | Members               |                        |                         |                                                    |  |
|---------------|---------------|-------------|---------------|-----------------------|------------------------|-------------------------|----------------------------------------------------|--|
|               | RESULTS FOR   | R 2020-2021 |               | RESULTS FOR 2020-2021 |                        |                         |                                                    |  |
| QUARTER       | NEW CLUB GOAL | NEW CLUBS   | DROPPED CLUBS | QUARTER MEME          | BER GROWTH NET<br>GOAL | MEMBER GROWTH<br>ACTUAL | DROPPED<br>MEMBERS ACTUAL<br>(including transfers) |  |
| JULY/AUG/SEPT | 3             | 3           | 0             | JULY/AUG/SEPT         | 180                    | 336                     | 144                                                |  |
| OCT/NOV/DEC   | 2             | 5           | 0             | OCT/NOV/DEC           | 140                    | 701                     | 230                                                |  |
| JAN/FEB/MAR   | 3             | 2           | 4             | JAN/FEB/MAR           | 120                    | 352                     | 119                                                |  |
| APR/MAY/JUNE  | 2             | 3           | 0             | APR/MAY/JUNE          | 60                     | 244                     | 724                                                |  |